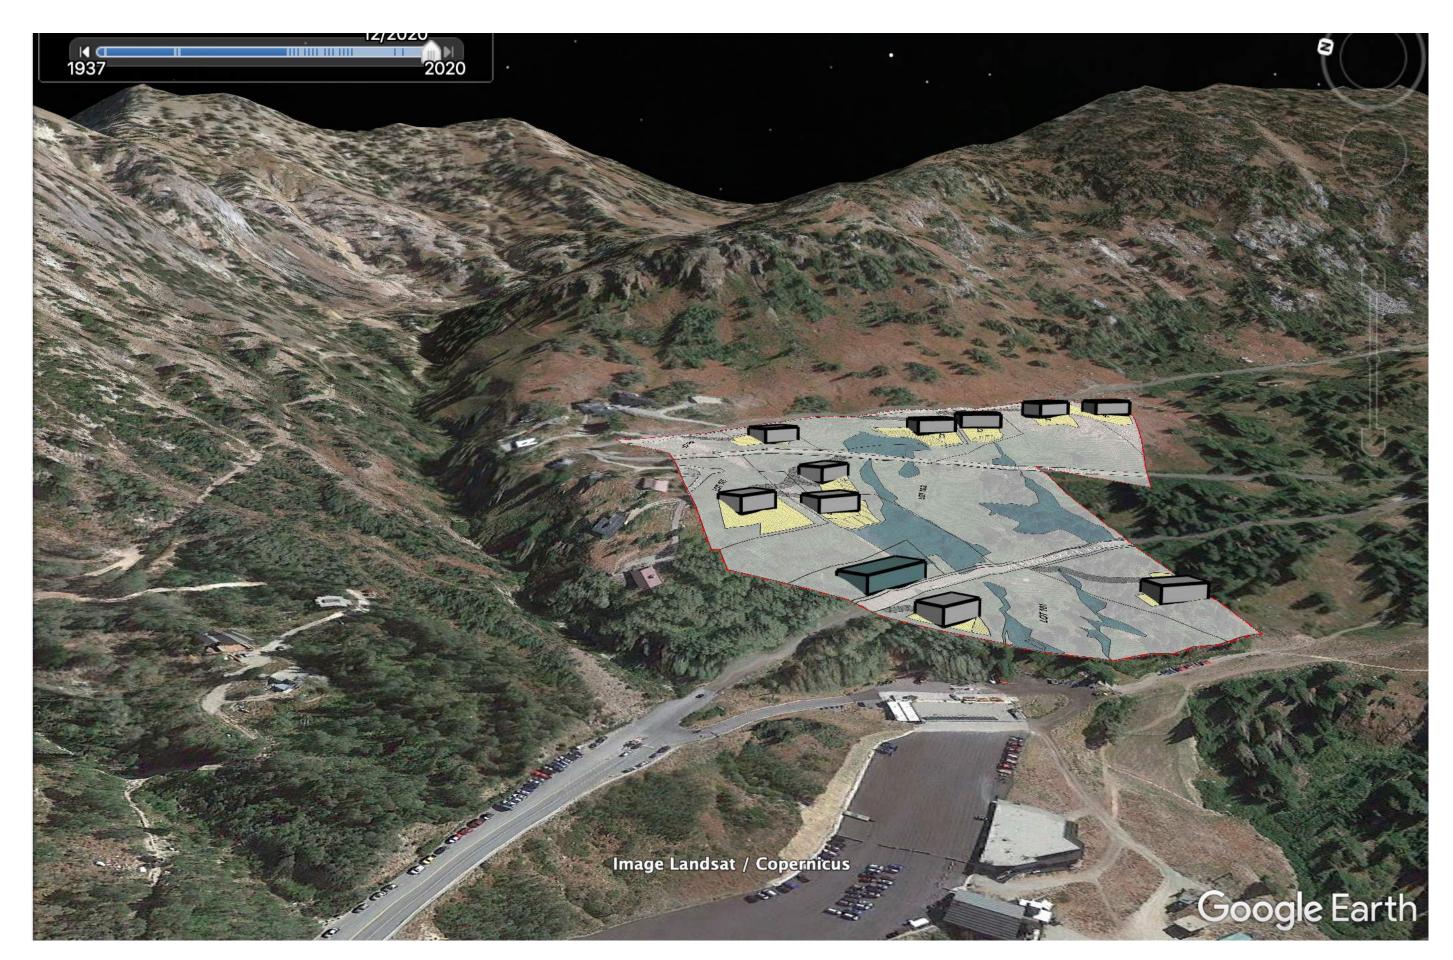

#### September 2022

- Alternative design prepared with 50 hotel rooms and 25 condos
- · Building massing improved and building height reduced
- Interior program further refined to address luxury hotel requirements
- · Visual impact studies updated

Alta Patsey Marley, Alta UT April 12, 2023

Patsey Marley - Condo-Hotel Alternative - 09/2022 Aerial South Massing View Alta Patsey Marley, Alta UT April 12, 2023

Patsey Marley - Condo-Hotel Alternative - 09/202 South Massing View Alta Patsey Marley, Alta UT April 12, 2023