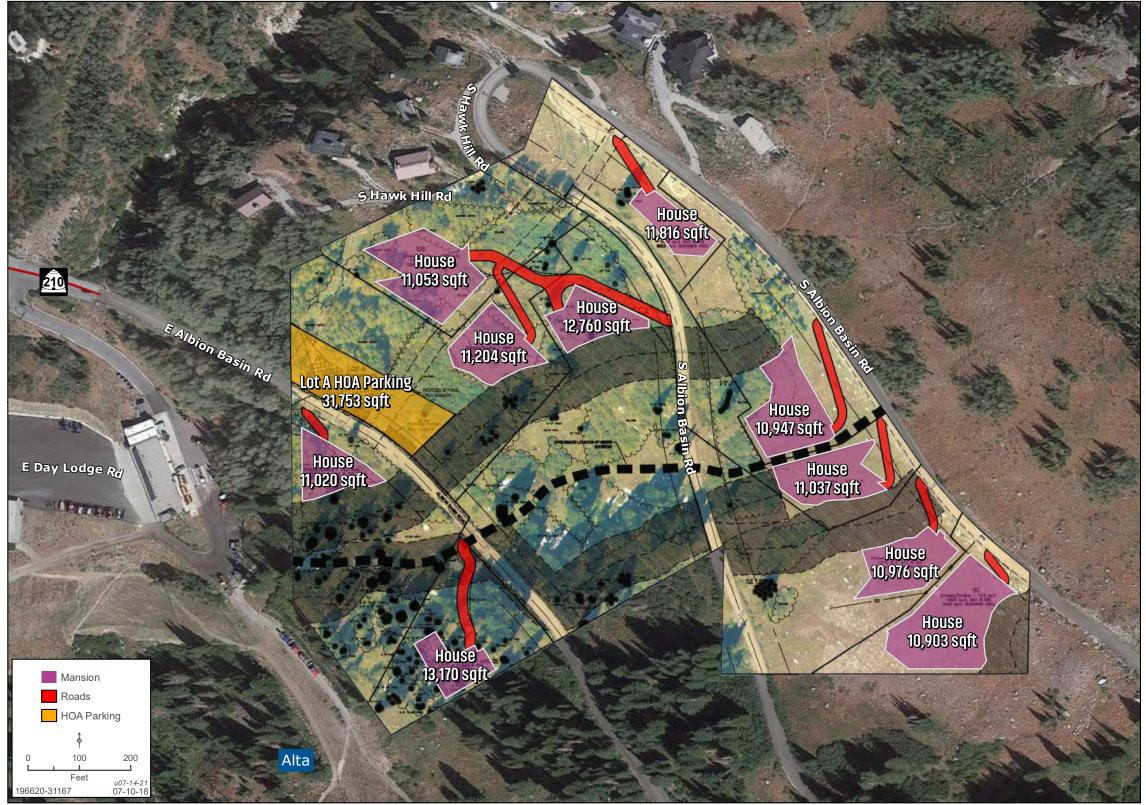

#### 2014

• Plat approved for 10 single family lots

# 10 MANSION HOMES | ALTA Zachary Hartman | 801.704.1626 | www.landadvisors.com

While the Land Advisors® Organization makes every effort to provide accurate and complete information, there is no warranty, expressed or implied, as to the accuracy, reliability or completeness of furnished data. This information can not be reproduced in part or whole without prior written permission. © 2016 The Land Advisors Organization. All rights reserved.