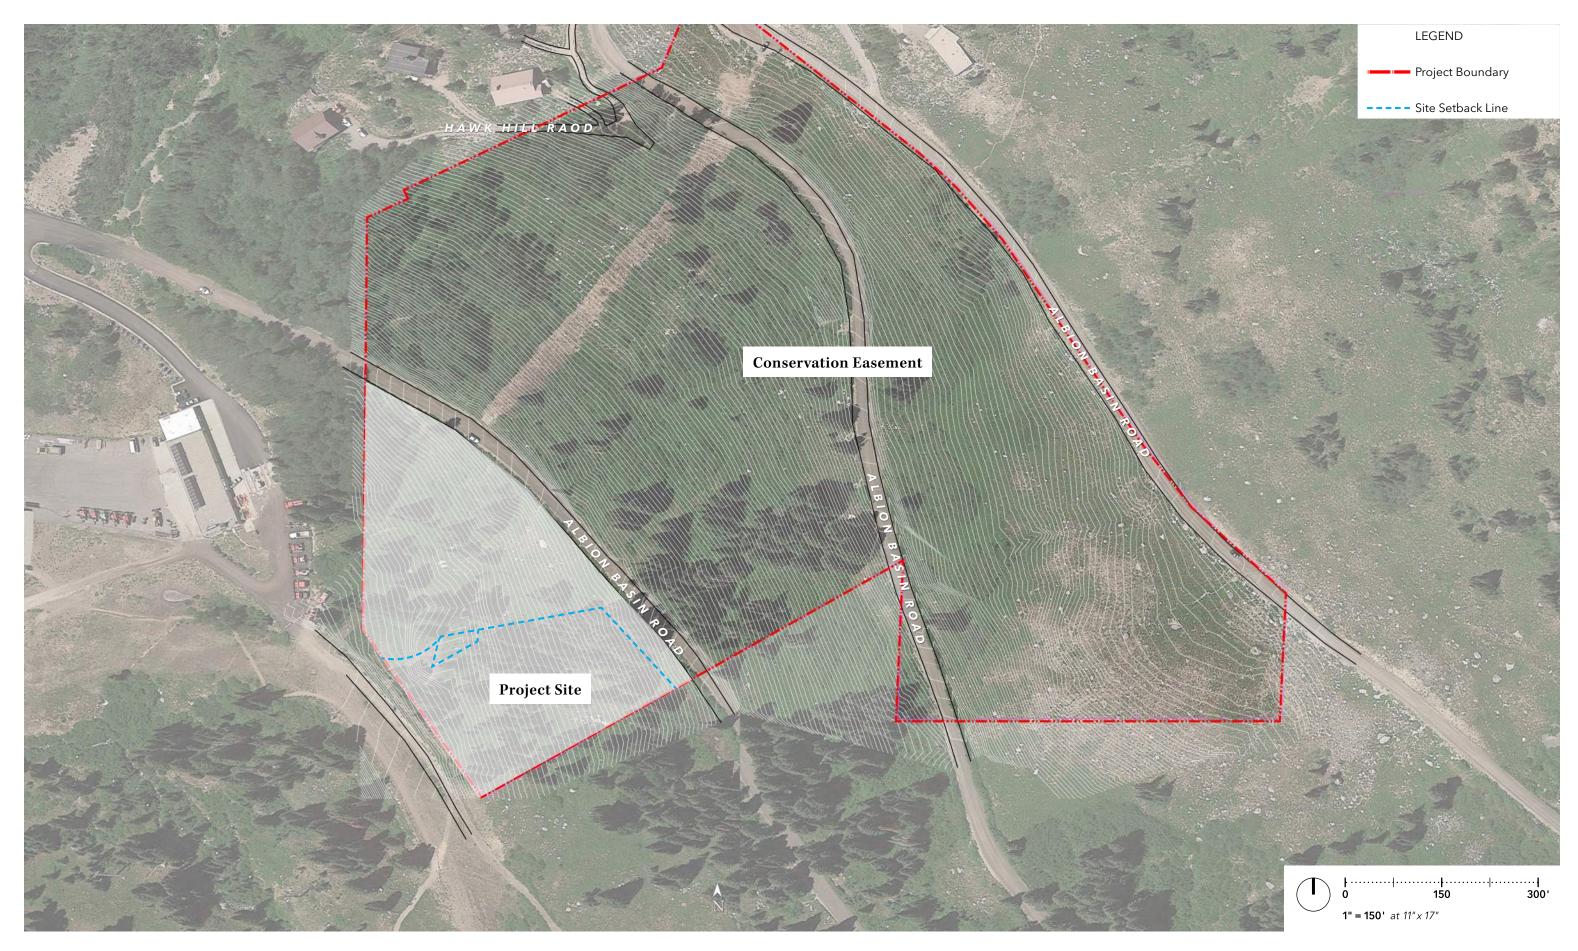

#### 1. Albion Meadows Preservation

• 20+ acre conservation easement

#### **4. Conference Facilities**

• Meeting room available for town events

Patsey Marley Conservation Easement
Alta Patsey Marley, Alta UT April 12, 2023