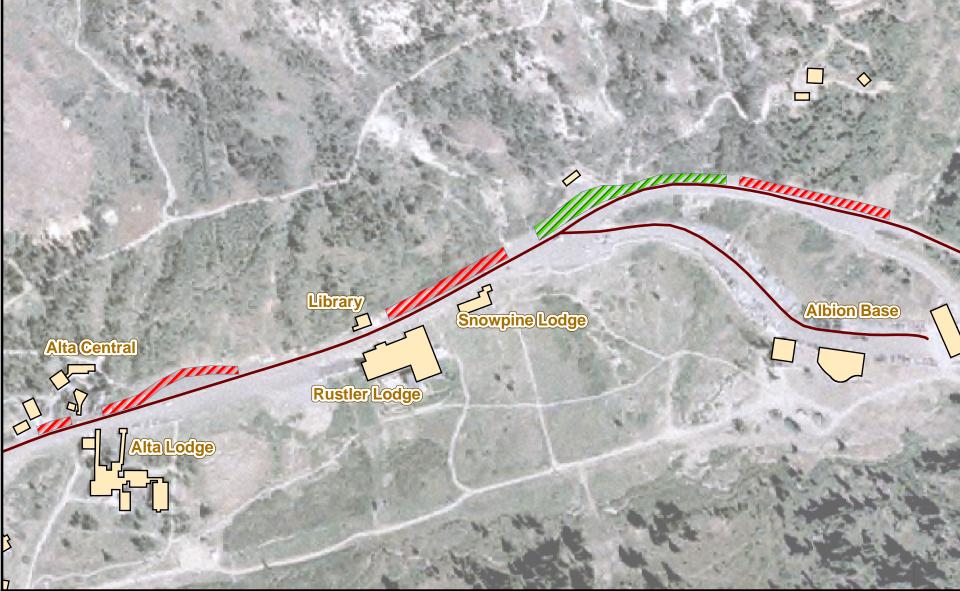

## Where to Park During North-Side Plowing

This map was created by the Town of Alta to assist car owners with parking during "North-Side" plowing. During North-Side plowing, please do not park in the red-areas that are normally used as overnight parking. On these nights, please park in the designated area marked in green on this map. Thank you.

| Parking      |    |      | Bui | lding | 6   | シ           |
|--------------|----|------|-----|-------|-----|-------------|
| by situation | _  |      | Roa | ad    |     | ارر         |
| North Sic    | le |      |     |       |     |             |
| //// Normal  | 0  | 65 1 | 30  | 260   | 390 | Feet<br>520 |

Map produced by Sam Goedecke, GIS Specialist, Town of Alta on 1/5/06.