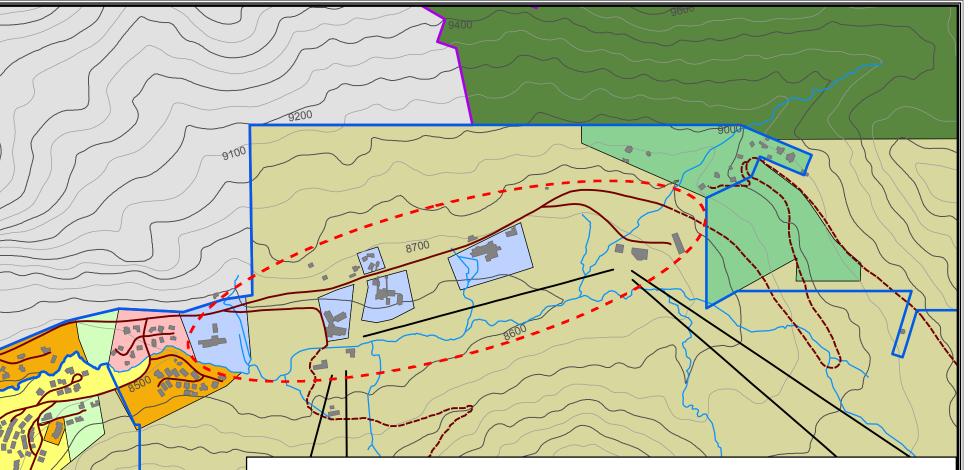

## **Town Center Commercial Core: Alta, Utah**

## of the Town of Alta General Plan.

The area denoted by the red dashed line is the Town Center Commercial Core, hereafter referred to as the "core." The core is not a zoning designation but a generally defined area used for the purposes of planning.

This map was created to supplement the Commercial Element

Data for this map was developed from numerous sources, many of which are spatially innacurate. Therefore, this map should be used for general planning purposes only.